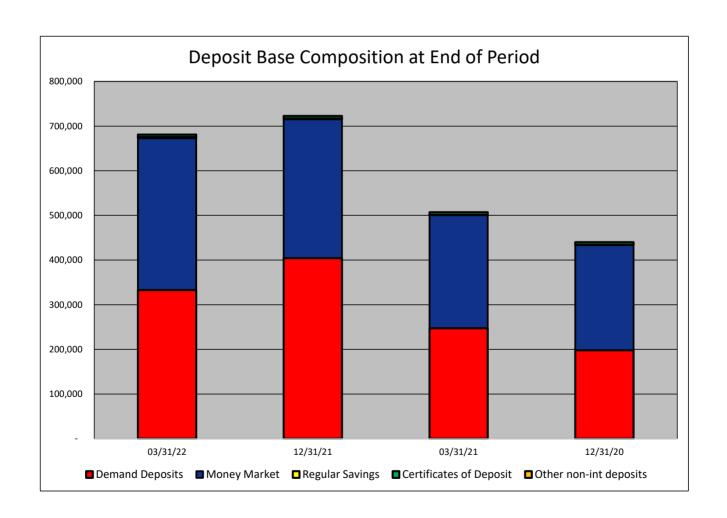

## DEPOSIT BASE COMPOSITION - Winter Park National Bank (Dollars in Thousands)

| As of:                  | 03/31/22 | 12/31/21 | 03/31/21 | 12/31/20 | \$ Change<br>12 MTHS | % Change<br>12 MTHS |
|-------------------------|----------|----------|----------|----------|----------------------|---------------------|
| DEPOSIT BASE CATEGORY:  |          |          |          |          |                      |                     |
| Demand Deposits         | 333,099  | 404,299  | 247,285  | 198,049  | 85,814               | 34.70               |
| Money Market            | 340,140  | 311,083  | 253,549  | 235,926  | 86,591               | 34.15               |
| Regular Savings         | 2,766    | 2,026    | 1,007    | 744      | 1,759                | 174.68              |
| Certificates of Deposit | 5,123    | 5,325    | 5,420    | 5,397    | (297)                | (5.48)              |
| Other non-int deposits  | -        | -        | -        | -        | -                    | NA                  |
| Total Deposits          | 681,128  | 722,733  | 507,261  | 440,116  | 173,867              | 34.28               |