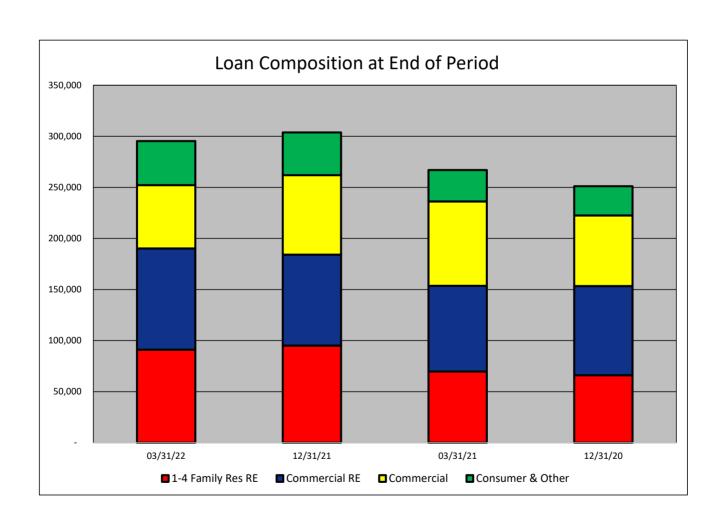

## LOAN PORTFOLIO COMPOSITION - Winter Park National Bank (Dollars in Thousands)

| As of:            | 03/31/22 | 12/31/21 | 03/31/21 | 12/31/20 | \$ Change<br>12 MTHS | % Change<br>12 MTHS |
|-------------------|----------|----------|----------|----------|----------------------|---------------------|
| LOAN CATEGORY:    |          |          |          |          |                      |                     |
| 1-4 Family Res RE | 91,077   | 95,164   | 69,750   | 66,050   | 21,327               | 30.58               |
| Commercial RE     | 99,215   | 89,021   | 83,902   | 87,348   | 15,313               | 18.25               |
| Commercial        | 61,943   | 77,882   | 82,653   | 69,205   | (20,710)             | (25.06)             |
| Consumer & Other  | 43,150   | 41,730   | 30,663   | 28,596   | 12,487               | 40.72               |
| Loans, Net        | 295,385  | 303,797  | 266,968  | 251,199  | 28,417               | 10.64               |