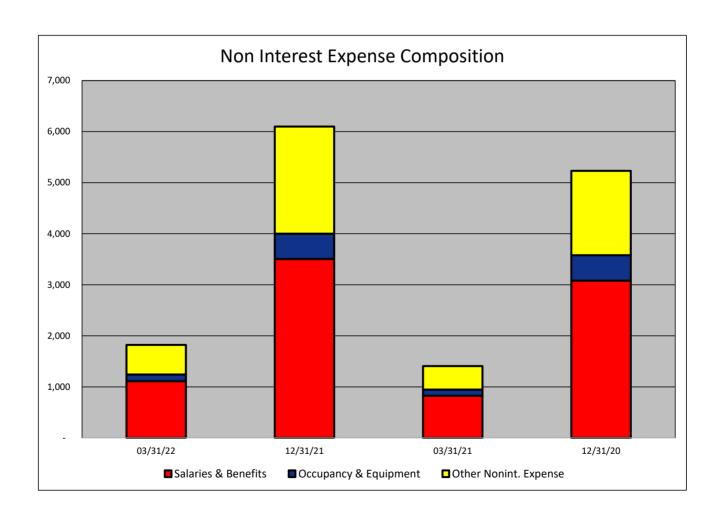

## NONINTEREST EXPENSE COMPOSITION- Winter Park National Bank (Dollars in Thousands)

| As of:                       | 03/31/22 | 12/31/21 | 03/31/21 | 12/31/20 | \$ Change<br>12 MTHS | % Change<br>12 MTHS |
|------------------------------|----------|----------|----------|----------|----------------------|---------------------|
| NONINTEREST EXPENSE CATEGORY |          |          |          |          |                      |                     |
| Salaries & Benefits          | 1,111    | 3,504    | 827      | 3,080    | 284                  | 34.34               |
| Occupancy & Equipment        | 132      | 497      | 121      | 499      | 11                   | 9.09                |
| Other Nonint. Expense        | 578      | 2,098    | 459      | 1,653    | 119                  | 25.93               |
| Total Nonint. Expense        | 1,821    | 6,099    | 1,407    | 5,232    | 414                  | 29.42               |