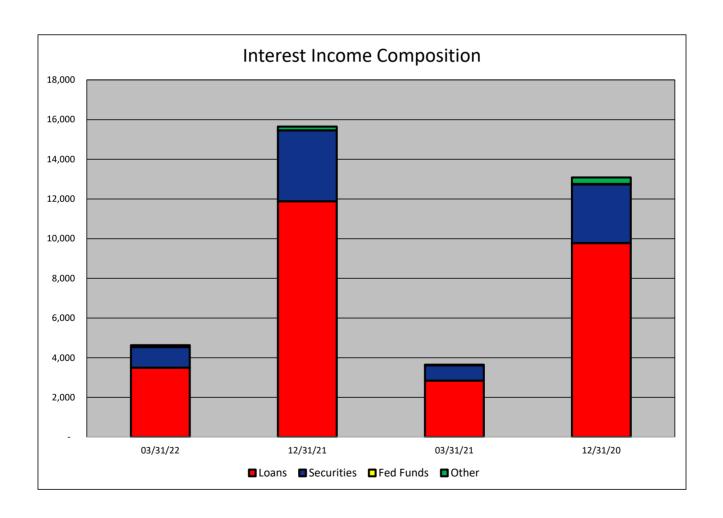

## INTEREST INCOME COMPOSITION- Winter Park National Bank (Dollars in Thousands)

| As of:                   | 03/31/22 | 12/31/21 | 03/31/21 | 12/31/20 | \$ Change<br>12 MTHS | % Change<br>12 MTHS |
|--------------------------|----------|----------|----------|----------|----------------------|---------------------|
| INTEREST INCOME CATEGORY |          |          |          |          |                      |                     |
| Loans                    | 3,496    | 11,881   | 2,851    | 9,781    | 645                  | 22.62               |
| Securities               | 1,044    | 3,574    | 762      | 2,955    | 282                  | 37.01               |
| Fed Funds                | -        | -        | -        | 26       | -                    | NA                  |
| Other                    | 91       | 192      | 39       | 322      | 52                   | 133.33              |
| Total Int Income         | 4,631    | 15,647   | 3,652    | 13,084   | 979                  | 26.81               |