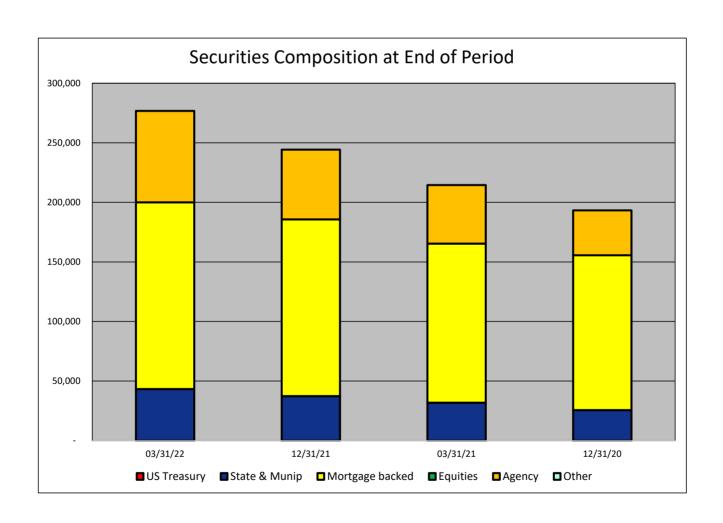

## SECURITIES COMPOSITION - Winter Park National Bank (Dollars in Thousands)

| As of:               | 03/31/22 | 12/31/21 | 03/31/21 | 12/31/20 | \$ Change<br>12 MTHS | % Change<br>12 MTHS |
|----------------------|----------|----------|----------|----------|----------------------|---------------------|
| SECURITIES CATEGORY: |          |          |          |          |                      |                     |
| US Treasury          | -        | -        | -        | -        | -                    | NA                  |
| State & Munip        | 43,277   | 37,404   | 31,837   | 25,599   | 11,440               | 35.93               |
| Mortgage backed      | 156,802  | 148,307  | 133,592  | 130,018  | 23,210               | 17.37               |
| Equities             | -        | -        | -        | -        | -                    | NA                  |
| Agency               | 76,644   | 58,582   | 49,140   | 37,684   | 27,504               | 55.97               |
| Other                | -        | -        | -        | -        | -                    | NA                  |
| Total Securities     | 276,723  | 244,293  | 214,569  | 193,301  | 62,154               | 28.97               |