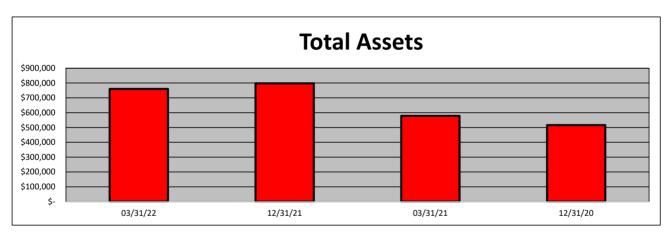

## SELECTED FINANCIAL DATA - Winter Park National Bank (Dollars in Thousands)

| As of:               | 03/31/22 | 12/31/21 | 03/31/21 | 12/31/20 | \$ Change<br>12 MTHS | % Change<br>12 MTHS |
|----------------------|----------|----------|----------|----------|----------------------|---------------------|
|                      |          |          |          |          |                      |                     |
| Total Assets         | 759,789  | 797,240  | 578,104  | 516,130  | 181,685              | 31.43               |
| Cash and Equivalents | 174,253  | 237,399  | 87,551   | 62,656   | 86,702               | 99.03               |
| Securities           | 276,723  | 244,293  | 214,569  | 193,301  | 62,154               | 28.97               |
| Loans, net           | 295,385  | 303,797  | 266,968  | 251,199  | 28,417               | 10.64               |
| Deposit Accounts     | 681,128  | 722,733  | 507,261  | 440,116  | 173,867              | 34.28               |
| Fed Funds & Repos    | 32,769   | 28,090   | 24,226   | 24,626   | 8,543                | 35.26               |
| Total Equity         | 43,810   | 45,785   | 45,264   | 50,860   | (1,454)              | (3.21)              |