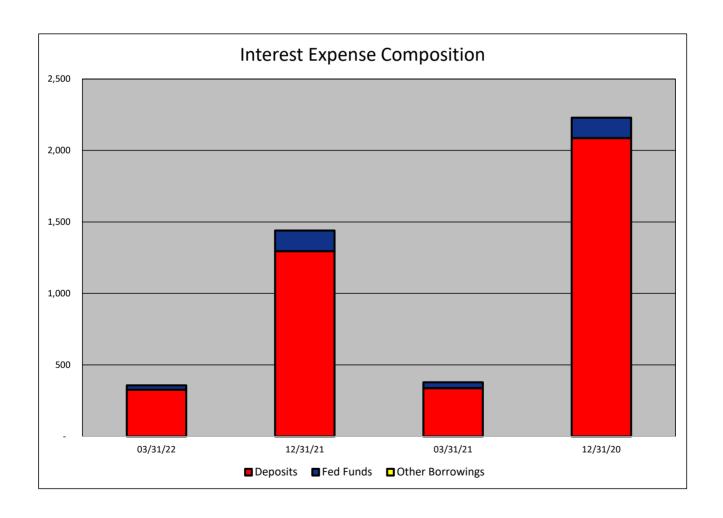

## INTEREST EXPENSE COMPOSITION- Winter Park National Bank (Dollars in Thousands)

| As of:                    | 03/31/22 | 12/31/21 | 03/31/21 | 12/31/20 | \$ Change<br>12 MTHS | % Change<br>12 MTHS |
|---------------------------|----------|----------|----------|----------|----------------------|---------------------|
| INTEREST EXPENSE CATEGORY |          |          |          |          |                      |                     |
| Deposits                  | 326      | 1,295    | 337      | 2,086    | (11)                 | (3.26)              |
| Fed Funds                 | 31       | 145      | 41       | 143      | (10)                 | (24.39)             |
| Other Borrowings          | -        | -        | -        | -        | -                    | NA                  |
| Total Int Expense         | 357      | 1,440    | 378      | 2,229    | (21)                 | (5.56)              |