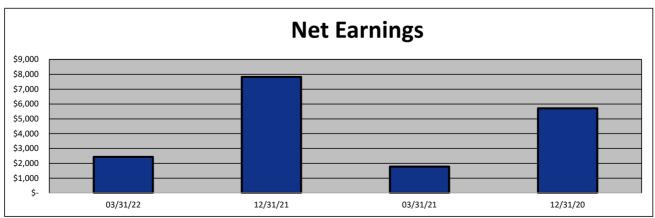

|                            |          |          | 03/31/21 | 12/31/20 | \$ Change | % Change |
|----------------------------|----------|----------|----------|----------|-----------|----------|
| Period Ending              | 03/31/22 | 12/31/21 |          |          | 12 MTHS   | 12 MTHS  |
|                            |          |          |          | _        | _         |          |
| Net Earnings               | 2,432    | 7,824    | 1,778    | 5,710    | 654       | 36.78    |
| Interest Income            | 4,631    | 15,647   | 3,652    | 13,084   | 979       | 26.81    |
| Interest Expense           | 357      | 1,440    | 378      | 2,229    | (21)      | (5.56)   |
| Net Interest Income        | 4,274    | 14,207   | 3,274    | 10,855   | 1,000     | 30.54    |
| Prov for Loan Loss         | 145      | 740      | 165      | 688      | (20)      | (12.12)  |
| Noninterest income         | 124      | 479      | 99       | 437      | 25        | 25.25    |
| Gain on Sale of Securities | -        | (23)     | (23)     | 338      | 23        | (100.00) |
| Noninterest Expense        | 1,821    | 6,099    | 1,407    | 5,232    | 414       | 29.42    |
| Net Operating Income       | 2,432    | 7,847    | 1,801    | 5,372    | 631       | 35.04    |
| Income Taxes               | -        | -        | -        | -        | -         | NA       |