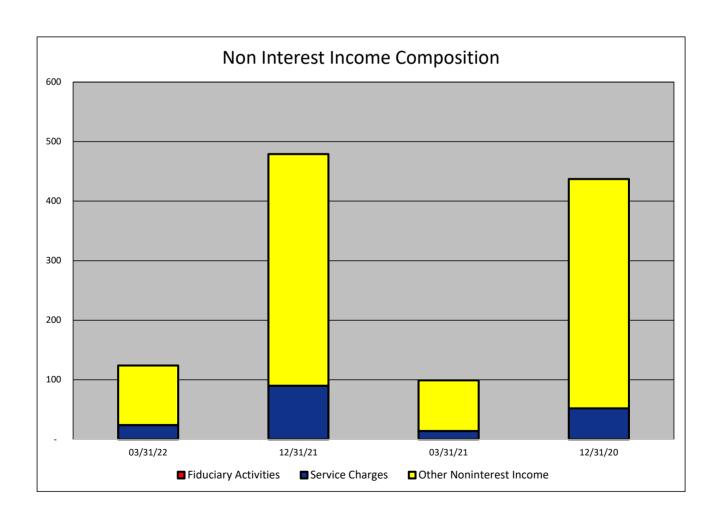

## NONINTEREST INCOME COMPOSITION- Winter Park National Bank (Dollars in Thousands)

| As of:                      | 03/31/22 | 12/31/21 | 03/31/21 | 12/31/20 | \$ Change<br>12 MTHS | % Change<br>12 MTHS |
|-----------------------------|----------|----------|----------|----------|----------------------|---------------------|
| NONINTEREST INCOME CATEGORY |          |          |          |          |                      |                     |
| Fiduciary Activities        | -        | -        | -        | -        | -                    | NA                  |
| Service Charges             | 24       | 90       | 14       | 52       | 10                   | 71.43               |
| Other Noninterest Income    | 100      | 389      | 85       | 385      | 15                   | 17.65               |
| Total Nonint. Income        | 124      | 479      | 99       | 437      | 25                   | 25.25               |